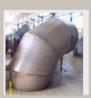

Thickness fluctuation according to the width of the sheet

Ex: A 3m x 10mm roll bending machine is able to bend a 2m x 13mm sheett

Thickness fluctuation according to the ring's diameter Ø
(in relation with Top roll's diameter D)

Ex: 8mm by 1,3D diameter is similar to 12mm by 10D diameter

Thickness fluctuation according to the yield strength of material.

Ex: 10mm with Re = 240 N/mm² is similar to 6mm with Re = 550 N/mm²

- Hardened rolls
- Central lubrication
- Proportional control desk with digital indicators