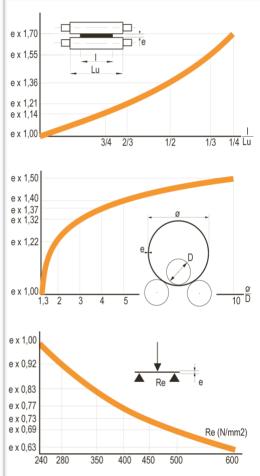

Thickness fluctuation according to the width of the sheet

Ex: A 3m x 10mm roll bending machine is able to bend a 2m x 13mm sheett

Thickness fluctuation according to the ring's diameter Ø
(in relation with Top roll's diameter D)

Ex: 8mm by 1,3D diameter is similar to 12mm by 10D diameter

Thickness fluctuation according to the yield strength of material.

Ex: 10mm with Re = 240 N/mm² is similar to 6mm with Re = 550 N/mm²

- Hardened rolls
- Central lubrication
- Proportional control desk with digital indicators